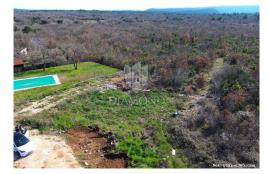

# Description

Description:

For sale is an attractive building plot located in the picturesque surroundings of the town of Labin, only 3 kilometers from the Adriatic Sea and beautiful beaches. This land offers an extraordinary opportunity to build your dream, whether you are

thinking of building a family home, a cottage or a tourist facility. The location of the land near the sea offers a view of the surrounding landscape, creating an idyllic environment for enjoyment and relaxation. The distance from the town of Labin ensures peace and privacy, while at the same time enabling easy access to all the amenities and services the town offers. The land is suitable for various construction purposes and provides enough space to create a functional and comfortable living or tourist space. Due to its location, this piece of land represents an investment opportunity that combines natural beauty with potential for development. Do not miss the opportunity to become the owner of this extraordinary building plot near the town of Labin, ideal for building your home or an investment project. Start your construction adventure and make your dreams of living by the sea come true. ID CODE: 2000-1090