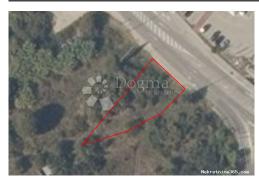

#### Common

ŠIBENIK- ZEMLJIŠTE NA BIOCIMA Title:

Property for: Sale

Land type: Agricultural land

Property area: 532 m<sup>2</sup> Price: 32,000.00 € Updated: Apr 15, 2024

## Location

Country: Croatia

State/Region/Province: Šibensko-kninska županija

Šibenik City: City area: Bioci 22000 ZIP code: