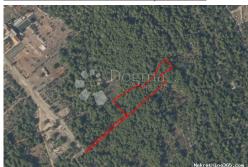

#### Common

Title: DUBRAVA POKRAJ ŠIBENIKA- VELIKO GRAĐEVINSKO ZEMLJIŠTE

Property for: Sale

Land type: Building lot 3774 m<sup>2</sup> Property area: Price: 235,000.00 € Updated: Apr 15, 2024

#### Location

Country: Croatia

Šibensko-kninska županija State/Region/Province:

Šibenik - Okolica City: Dubrava Kod Šibenika City area:

ZIP code: 22000