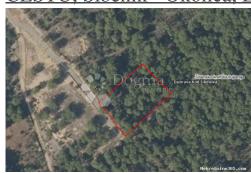

#### Common

DUBRAVA POKRAJ ŠIBENIKA- GRAĐEVINSKO ZEMLJIŠTE UZ CESTU Title:

Property for: Sale

Land type: **Building** lot 1876 m<sup>2</sup> Property area: Price: 97,500.00 € Updated: Apr 15, 2024

#### Location

Country: Croatia

Šibensko-kninska županija State/Region/Province:

Šibenik - Okolica City: Dubrava Kod Šibenika City area:

ZIP code: 22000