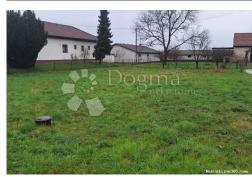

### Common

GRAĐEVINSKO ZEMLJIŠTE GORNJI HRAŠĆAN Title:

Property for: Sale

Land type: Building lot Property area: 1173 m<sup>2</sup> Price: 12,000.00 € Updated: Apr 15, 2024

## Location

Country: Croatia

State/Region/Province: Međimurska županija

City: Nedelišće City area: Gornji Hrašćan

ZIP code: 40305