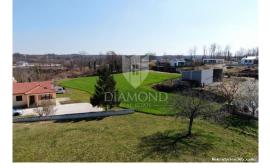

# Description

Description:

Central Istria, building plot of 3342m2. The land is flat and all the infrastructure is located on the ground. The land is located in a quiet location. It is surrounded by family homes and holiday homes. It can be ideal for building a family house or for

a tourist investment. All necessary facilities for life are within walking distance. ID CODE: 2005-34