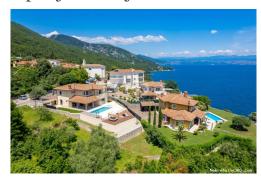

## Opatijska rivijera kuća iznad mora, Mošćenička Draga, House

#### Common

Title: Opatijska rivijera kuća iznad mora

Property for: Sale detached House type: Property area: 200 m<sup>2</sup> Lot Size: 790 m<sup>2</sup>

Number of Floors: 1 5 Bedrooms: 4 Bathrooms:

Price: 100.00 € Updated: Apr 11, 2024

#### Condition

Newbuild: yes Built: 2023

#### Location

Country: Croatia

State/Region/Province: Primorsko-goranska županija

Mošćenička Draga City:

City area: Donji Kraj ZIP code: 51417