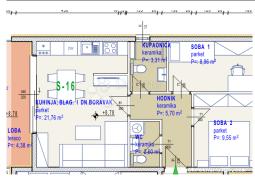

#### Common

Title: NOVOGRADNJA SEGET DONJI S-16

Property for: Sale Property area:  $63 \text{ m}^2$ Floor: 3 Number of Floors: 4 Bedrooms: 3

Price: 223,825.00 € Updated: Apr 23, 2024

1