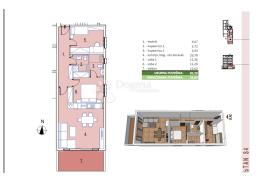

#### Common

NOVOGRADNJA U SEGETU DONJEM S-4 Title:

Property for: Sale Property area:  $82 \text{ m}^2$ Floor: Number of Floors: 4 Bedrooms: 3

12 m<sup>2</sup> Balcony area:

Price: 287,000.00 € Updated: Apr 26, 2024

### Condition

Bathrooms:

Newbuild: yes Built: 2023