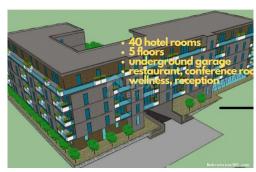

neighborhood, ideal for the construction of a decent hotel. with 40 rooms.

Locations for the construction of hotels on the Opatija Riviera are extremely rare, so we highlight this as a fantastic opportunity for investors or hoteliers operating in Kvarner. Fantastic position with paved driveway, quality neighborhood that is just a few steps from the sea, also offers beautiful sea views, southern orientation and

peace from the main road. Important features from the spatial plan: - The maximum permitted capacity is 80 beds - 30-40 hotel rooms - The maximum permitted built-up area of the plot is 50%, which in this case is about 600m2 - The maximum permitted utilization of the plot is 2.0, which in this case is about 2400m2 - The maximum allowed number of floors is four above-ground floors (ground floor + 3 floors), or five above-ground floors, in which case the last floor is designed as an attic - If the garage space is located in the basement of the building, it is not included in the construction! - The basement part of the building can consist of one or two basement floors in function of the basic purpose or accompanying contents, including auxiliary and technical rooms, and garages, and can occupy a maximum of 80% of the surface of the building plot - The underground floor of the garage does not enter the residential area of the building and it can occupy 100% of the surface of the plot, if the roof surface is arranged horticulturally like the surrounding terrain - the possibility of using the roof as a sun deck + roof pool In addition to the accommodation capacity, the ground floor is intended as a reception area, restaurant, congress center and wellness area. The land is located in a location near the center of Lovran and thus near all the accompanying facilities in the town - restaurants, shops, cultural facilities, as well as the Lungomare promenade. Walking to the sea and the first beach takes literally 3 minutes. One minute car ride. The field is located in a quiet and peaceful location. With all the infrastructure, it is important to note that the land is completely flat. A truly special opportunity to build a hotel on the Opatija Riviera, where finding land is especially valued. Dear clients, the agency commission is charged in accordance with the General Business Conditions: www.dux-nekretnine.hr/opci-uvjeti-poslovanja ID CODE: 29812