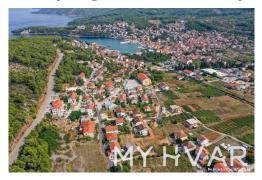

#### Common

Title: Property for: Land type: Property area: Povoljno građevinsko zemljište Pelinje Sale Building lot 1044 m<sup>2</sup>

| Price:   | 130,500.00 € |
|----------|--------------|
| Updated: | May 07, 2024 |

# Description

Description:

Explore the potential of this tranquil building land in Pelinje, Jelsa, located just 400 meters from the sea. Offering views of Pitve village, hills, and local parks, this property is the perfect setting for a family house or a modest villa. The convenient location provides access to water, electricity supply, and sewage drain along the road in front of the land. Notably, this property offers a lower cost per square meter compared to average properties with similar prices, making it an attractive investment opportunity.