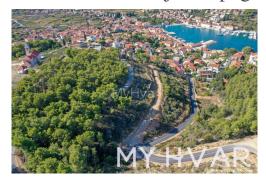

#### Common

Title: Građevinsko zemljište s pogledom na luku u Jelsi

Property for: Sale

Land type: **Building** lot Property area: 4100 m<sup>2</sup>

Price: 400,000.00 € Updated: May 07, 2024

# Description

Description: Discover the allure of this building land, nestled in one of the most peaceful

> locations in Jelsa. Boasting enchanting views of the port, the center of Jelsa, and a delightful sea panorama, this plot offers an ideal setting for an apartment building or a villa. Enjoy the tranquility of this location, just a few minutes away from the town center and the first beaches. The total surface is approximately 4,100 m<sup>2</sup>, with an agricultural area (A) of approximately 2,400 m<sup>2</sup> and a buildable area (B) of approximately 1,700 m<sup>2</sup>. Don't miss the chance to shape your dream project in this

prime and scenic spot in Jelsa.