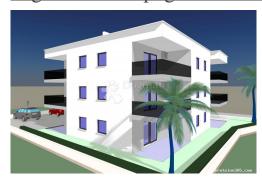

## Pag - Stan S6 s pogledom na more, Pag, Flat

#### Common

Title: Pag - Stan S6 s pogledom na more

1

Property for: Sale Property area:  $75 \text{ m}^2$ Floor: Number of Floors: 2 Bedrooms: 3

Terrace area: 13.75 m<sup>2</sup> Price: 234,000.00 € Updated: May 09, 2024