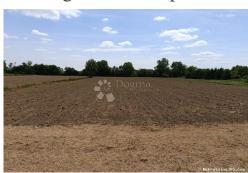

#### Common

Title: Ravna građevinska parcela

Property for: Sale

Land type: Building lot Property area: 4814 m<sup>2</sup> Price: 90,000.00€ Updated: May 14, 2024

### Location

Country: Croatia

State/Region/Province: Zagrebačka županija

Rugvica City:

Novaki Oborovski City area:

ZIP code: 10370