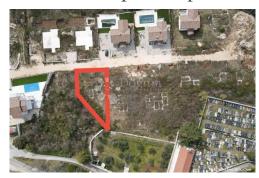

#### Common

Title: Građevinska parcela pored Labina, s građevinskom dozvolom!

Property for: Sale

Land type: Building lot Property area: 568 m<sup>2</sup> Price:

112,500.00 € Updated: Jun 14, 2024

### Location

Country: Croatia

State/Region/Province: Istarska županija

City: Labin City area: Labin ZIP code: 52220