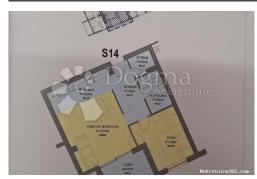

#### Common

Title: NOVI PROJEKT MIHOVLJAN 59,68 m2

Property for: Sale Property area:  $59 \text{ m}^2$ Floor: 2 Number of Floors: 3 Bedrooms: 2 Bathrooms:

Price: 125,328.00 € Updated: Jul 11, 2024