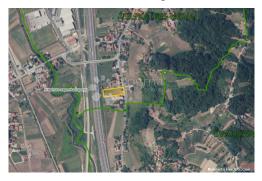

#### Listing details Common

Title: Građevinsko zemljište 2.845m<sup>2</sup> u okolici Krapine Property for: Sale Land type: Building lot Property area: 2845 m<sup>2</sup> Price: 50,000.00 € Updated: Jul 31, 2024

## Location

| Country:               | Croatia                     |
|------------------------|-----------------------------|
| State/Region/Province: | Krapinsko-zagorska županija |
| City:                  | Krapina - Okolica           |
| City area:             | Lepajci                     |
| ZIP code:              | 49000                       |