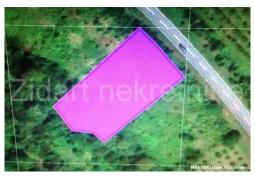

# Description

Description:

A plot of land on Smederevsky road in the industrial zone of Boleč. According to the structure, agricultural land, field of the 2nd class. The plot has a regular shape with an area of 20.66 ares. It is located along the Smederevski road in the

industrial zone, with excellent prospects for development. Commission 2% of the selling price. Agency commission is 2%