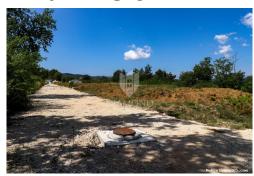

#### Common

Title: Zemljište sa pogledom na Motovun!

Property for: Sale

Land type: **Building** lot 1476 m<sup>2</sup> Property area: Price: 170,000.00 € Aug 23, 2024 Updated:

# Description

Description: Istria, Motovun, Okolica Ideal opportunity for investment, land for sale in the

> construction zone with a total size of 1476 m2. The land offers a beautiful view of Motovun. The land is completely for construction with all the infrastructure next to

the land and an arranged access road. A connection with its own measuring point has already been made for water. There is an option to purchase multiple plots and it gives the new owner the option of building multiple properties on the same location. The location of the land itself is quiet and surrounded by greenery, and in the immediate vicinity there are famous wineries, agritourisms, a market and a pharmacy. Motovun is 3 kilometers away, Buzet is 20 kilometers away, and Novigrad is 29 kilometers from the sea. The land is an opportunity for clients who want to build a vacation home in a quiet place surrounded by nature or as a vacation home for tourist rental as a faster return on investment. ID CODE: 1034-80