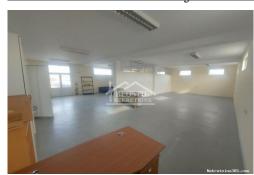

## Common

Title: Smederevo - Industrijska zona - 650m2+13,50ari ID#19662

Property for: Rent

Property area: 650.00 m<sup>2</sup> Lot Size: 1350 m<sup>2</sup> Price: 2,000.00 € Updated: Aug 23, 2024

# Description

Description: Centralni deo industrijske zone u Smederevu na 13,5 ari izdaje se proizvodna hala

i izložbeni prostor od 650m2. Hala je u dobrom stanju. Grejanje, klima, dva mokra

čvora i kuhinja. Parking na placu za 10 vozila. Moguć dogovor. Agencijska

provizija 50% od prve zakupnine.