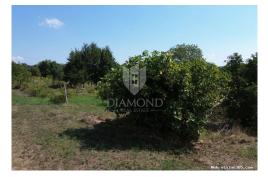

## Description

Description:

vinsko zemljište

An attractive building plot of 1176m<sup>2</sup> in the quiet surroundings of Labin is for sale. This exceptional plot offers complete privacy and an open view, ideal for building your future home or investment project. The terrain is located on a slight slope, it

is partially overgrown with low and medium vegetation, which gives you the opportunity for creative landscaping according to your own wishes. Access to the land is easy, via an asphalted road, and all the necessary infrastructure (water, electricity, sewerage) is located in the immediate vicinity. Take advantage of this unique opportunity and secure your corner of peace in a green oasis, just a few minutes' drive from the center of Labin and the coast of the Adriatic Sea. ID CODE: 2005-499