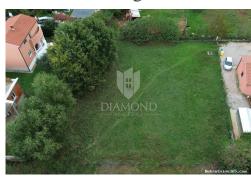

#### Common

Title: Labin okolica, građevinsko zemljište

Property for: Sale

Land type: **Building** lot 947 m<sup>2</sup> Property area: Price: 70,000.00 € Sep 12, 2024 Updated:

# Description

Description: Labin area, building land for sale. In the vicinity of Labin, only 4 kilometers from

> the center, there is an excellent building plot. The terrain is fantastically flat and square, so you can realize all your wishes and ideas during construction. It is

surrounded by family houses and is ideal for a peaceful family life. The access road is owned and its share is sold also with the land in its price. The terrain also offers a view of Učka and the surrounding nature, and is truly a rarity on the market. Everything you need is nearby, shopping centers, gas stations, bars and restaurants, and the first organized beaches are just ten minutes away by car. Don't miss this opportunity for a great investment today. ID CODE: 2010-10