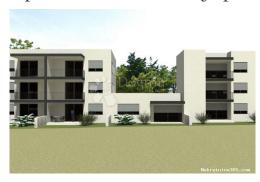

## Apartmani - financiranje po fazama gradnje S6, Nin, Flat

#### Common

Title: Apartmani - financiranje po fazama gradnje S6

Property for: Sale Property area:  $74 \text{ m}^2$ Floor: 3 Number of Floors: 2 Bedrooms: 3 Bathrooms: 1

 $10 \text{ m}^2$ Balcony area:

Price: 200,000.00 € Updated: Apr 15, 2024