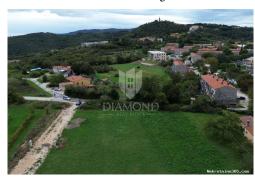

#### Common

Title: Građevinsko zemljište u centru Labina

Property for: Sale

Land type: **Building** lot 1000 m<sup>2</sup> Property area: Price: 155,000.00 € Updated: Sep 27, 2024

# Description

Description: Building land in the very center of Labin. We are selling an excellent building plot

> in the center of Labin. The land is rectangular in shape and completely flat. This excellent property is located in a quiet street so you have the feeling of being in the

countryside and the city center is a 2-minute walk away. An excellent opportunity to build a family home at a time when housing is in short supply. Of course, you can also build something for tourist purposes, we leave that up to the future owner. All the benefits of living in your own house and yet in the city center are difficult to enumerate, so react and contact us for more information and a tour. Great opportunity, large building plot in the city center. ID CODE: 2010-36