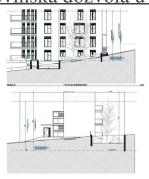

### Description

Description:

OPATIJA, CENTER - land with location permit for 11 apartments, building permit coming, OPPORTUNITY! In the rare and special offer DUX, we highlight a superb opportunity for construction in the center of Opatija. Land of 1200 m2, has a location permit for 11 apartments, a total of 1700 m2 gross, and net 1145 m2 of living space (for sale). 17 garage parking spaces for apartments are also available for sale in the sales area. This prime building plot is square in shape and the terrain is slightly slopingOPATIJA, CENTER - Land with Location Permit for 11 Apartments, Building Permit Pending, OPPORTUNITY! In a rare and exceptional offering from DUX Real Estate, we present a unique construction opportunity in the heart of Opatija. This 1,200 m<sup>2</sup> parcel comes with a location permit for the development of 11 apartments, encompassing a total gross area of 1,700 m<sup>2</sup> and a net living space of 1,145 m<sup>2</sup> (for sale). Additionally, there are 17 garage parking spaces available for purchase. The prime building plot is square in shape and features a gentle slope, making it ideal for development. The project

includes: Underground Garage: 505 m<sup>2</sup> floor plan with 17 parking spaces. Four Floors: Comprising 11 residential units, each with terraces offering stunning open views of the sea. The net usable living area totals 1,145 m<sup>2</sup>. Apartment Breakdown: Ground Floor: East Apartment: 103.40 m<sup>2</sup>, 3 bedrooms, living room (85 m<sup>2</sup>) + 18.4 m<sup>2</sup> garden West Apartment: 204.30 m<sup>2</sup>, 4 bedrooms, living room (142 m<sup>2</sup>) + 62.30 m<sup>2</sup> garden First Floor: Northwest Apartment: 65 m<sup>2</sup>, 1 bedroom, living room  $(48.90 \text{ m}^2) + 16.10 \text{ m}^2$  terrace West Apartment: 122.80 m<sup>2</sup>, 3 bedrooms, living room (88.30 m<sup>2</sup>) + 34.50 m<sup>2</sup> terrace Northeast Apartment: 28.90 m<sup>2</sup>, 1 bedroom, living room East Apartment: 53.80 m<sup>2</sup>, 1 bedroom, living room (41.70 m<sup>2</sup>) + 12.10 m<sup>2</sup> terrace Second Floor: Northwest Apartment: 65 m<sup>2</sup>, 1 bedroom, living room (48.90 m<sup>2</sup>) + 16.10 m<sup>2</sup> terrace West Apartment: 122.80 m<sup>2</sup>, 3 bedrooms, living room  $(88.30 \text{ m}^2) + 34.50 \text{ m}^2$  terrace Northeast Apartment: 39.50 m<sup>2</sup>, 1 bedroom, living room East Apartment: 53.80 m<sup>2</sup>, 1 bedroom, living room (41.70 m<sup>2</sup>) + 12.10 m<sup>2</sup> terrace Third Floor: Penthouse: 290.30 m<sup>2</sup>, 4 bedrooms, living room  $(227.60 \text{ m}^2)$  + three terraces totaling 62.70 m<sup>2</sup> The land is fully equipped with essential infrastructure, including an asphalted road, water, sewerage, and electricity. Located in a quiet private street near Nova cesta, the position of the future building ensures tranquility, with no traffic noise. The surrounding structures will not obstruct the view, as no further developments are planned in front of the property. The beach is just 370 meters (a 5-minute walk) away, and Opatija's center is a mere two-minute drive. Shops and amenities are also in close proximity. The land boasts a valid location permit, with all project fees settled and a building permit currently requested. This is a unique opportunity to acquire such a prime development site with significant buildability in the center of Opatija for €1.1 million + VAT. Buyers can reclaim VAT when purchasing land from a company that will handle construction. Dear clients, the agency commission is charged in accordance with the General Terms and Conditions. General Terms and Conditions https://www.dux-nekretnine.hr/opci-uvjeti-poslovanja ID CODE: 33559