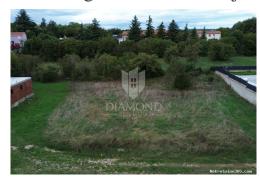

#### Common

Title: Odlično građevinsko zemljište uz centar naselja

Property for: Sale

Land type: **Building** lot 1055 m<sup>2</sup> Property area: Price: 62.250.00 € Updated: Oct 07, 2024

### Location

Country: Croatia

State/Region/Province: Istarska županija

City: Labin City area: Labin ZIP code: 52220

# Description

Description: Excellent building plot near the center of the village. We are selling excellent

> building land only 300 meters from the center of the village. The land is rectangular in shape and has all the necessary infrastructure. In the immediate

vicinity are shops, restaurants and everything necessary for an undisturbed life, and on the other hand, the plot is in a quiet street with only a few houses and offers intimacy. Ideal terrain for family life and for tourist endeavors. The terrain is flat and offers construction possibilities according to everyone's wishes. Seize this unique opportunity in terms of affordability and excellent land location. ID CODE: 2010-46