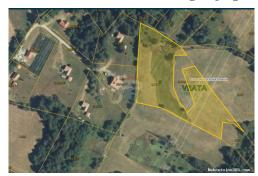

# Description

Description: Vrata, close to Fužine and the exit/entrance from the highway is located this large

> terrain. The total area of the terrain is 18,616 m2 and consists of 5 cadastral parcels, connected to each other. The terrain is classic, arable agricultural land. It is possible to build only a smaller agricultural facility for the purpose of a tool shop, etc., max. area of 30 m2. An unpaved road leads to the terrain, which is a macadam in nature. Also, there is a transmission line on one cadastral parcel, and a transmission line corridor passes through the other parcels. The terrain is located on the edge of the forest and is a combination of mostly meadow and a smaller part

of forest. ID CODE: 300741001-280