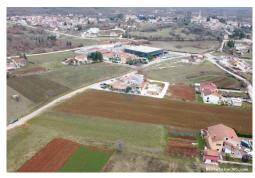

#### Common

Title: ISTRA, ŽMINJ - Građevinsko zemljište 1043 m2 u centru!

Property for: Sale

Land type: Building lot 1043 m<sup>2</sup> Property area: Price: 1.00 €

Updated: Nov 28, 2024

#### Location

Country: Croatia

State/Region/Province: Istarska županija

City: Žminį City area: Žminj ZIP code: 52341

## Description

Description: ISTRIA, ŽMINJ - Building plot 1043 m2 in the center! Only offered by our

> agency, a very rare property! In Žminj, we are selling a construction plot of 1043 m2. The land has its own access road, regulated and defined boundaries, electricity and water are available to the field. It is possible to build one or two objects