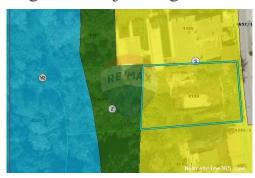

#### Common

Title: Zagreb, Kraljevec, građevinsko zemljište

Property for: Sale

Land type: Building lot 1199 m<sup>2</sup> Property area: Price: 320,000.00 € Updated: Nov 28, 2024

### Location

Country: Croatia State/Region/Province: Grad Zagreb

Gornji Grad - Medveščak City:

ZIP code: 10000