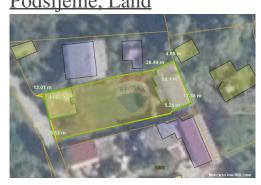

#### Common

Title: Zagreb, Markuševec, Bidrovec, građevinski teren s objektom za rušenje

Property for: Sale

Land type: Building lot Property area: 568 m<sup>2</sup> Price: 85,000.00€ Nov 28, 2024 Updated:

### Location

Country: Croatia State/Region/Province: Grad Zagreb City: Podsljeme ZIP code: 10000