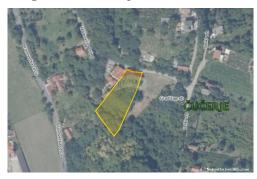

### Common

Title: Property for: Land type: Property area: Price: Updated:

Zagreb, Čučerje, Markovićev brijeg, parcela Sale Building lot 1798 m<sup>2</sup> 59,000.00 € Oct 27, 2024

## Location

| Country:               | Croatia        |
|------------------------|----------------|
| State/Region/Province: | Grad Zagreb    |
| City:                  | Gornja Dubrava |
| ZIP code:              | 10000          |