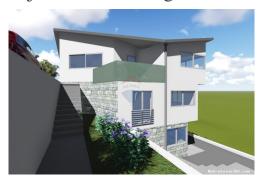

# Rijeka-Orehovica građevinski teren 503m2, Rijeka, Land

### Common

Title: Rijeka-Orehovica građevinski teren 503m2

Property for: Sale

Land type: Building lot Property area: 503 m<sup>2</sup> Price: 45,000.00 € Nov 29, 2024 Updated: