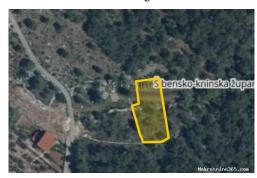

## Common

Title: Atraktivno zemljište u Dubravi kod Šibenika

Property for: Sale

Land type: Building lot 1000 m<sup>2</sup> Property area: Price: 92,000.00 € Updated: Apr 15, 2024

# Location

Country: Croatia

State/Region/Province: Šibensko-kninska županija

Šibenik - Okolica City: City area: Dubrava Kod Šibenika

ZIP code: 22000

# Description

Description: Building land in Dubrava near Šibenik is for sale, located in an idyllic part of

> Dubrava, on very nice location. This spacious plot of 1,000 m<sup>2</sup> is ideal for the construction of a single-storey or multi-storey house. Surrounded by a beautiful pine forest, the plot offers a quiet and private environment, perfect for building a family home or rental property. A geodetic study with clearly defined boundaries is available, and neighbors' consents are also secured. The land is cleared, leveled and ready for construction. All necessary infrastructure connections are nearby: asphalted road, electricity and water. You can reach the center of Šibenik and Brodarica in 7-10 minutes by car. For additional information or viewing, feel free