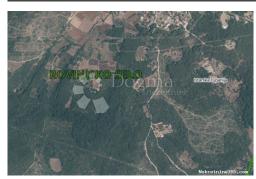

#### Common

ISTRA /ROVINJSKO SELO POLJOPRIVREDNO ZEMLJIŠTE Title:

Property for: Sale

Land type: Agricultural land

Property area: 4471 m<sup>2</sup> Price: 22,360.00 € Updated: Apr 15, 2024

## Location

Country: Croatia

Istarska županija State/Region/Province:

City: Rovinj

Rovinjsko Selo City area:

52210 ZIP code:

## Description

Description: ID CODE: IS1514297