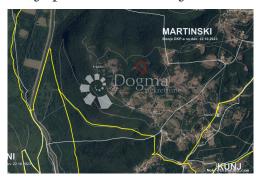

#### Common

Title: Poljoprivredno zemljište / šuma / livada / pašnjak

Property for: Sale

Land type: Agricultural land

Property area: 41795 m<sup>2</sup> Price: 173,000.00 € Updated: Apr 15, 2024

# Location

Country: Croatia

Istarska županija State/Region/Province: Sveta Nedelja City: City area: Martinski ZIP code: 52220

## Description

Description: ID CODE: IS1514292