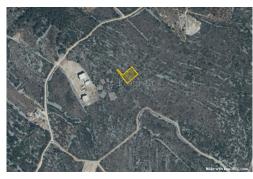

# Description

Description:

For sale is a building plot of 800 m<sup>2</sup> in Vodice. Ownership is 1/1, the plot is cleared, leveled and ready for construction. The land is tucked away and a macadam road leads to it, but water, electricity and the first buildings are only 30 meters away. The plot is surrounded by beautiful nature and offers peace, and is only 3 minutes' drive from the center of Vodice, the beach, the shopping center, and only 15 minutes from the historic town of Šibenik. The plot is located on a plot of land of 4000 m2 with four other plots of the same size, so it is possible to buy several plots as well as the whole plot. Feel free to contact us for more information! ID CODE: DA100063415