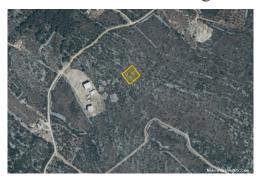

### Common

Title: VODICE - Atraktivno građevinsko zemljište(potpuno uređeno)

Property for: Sale

Land type: Building lot 800 m<sup>2</sup> Property area: Price: 120,000.00 € Updated: Oct 22, 2024

### Location

Country: Croatia

State/Region/Province: Šibensko-kninska županija

City: Vodice City area: Vodice ZIP code: 22211

# Description

Description: For sale is a building plot of 800 m<sup>2</sup> in Vodice. Ownership is 1/1, the plot is

cleared, leveled and ready for construction. The land is tucked away and a

macadam road leads to it, but water, electricity and the first buildings are only 30 meters away. The plot is surrounded by beautiful nature and offers peace, and is only 3 minutes' drive from the center of Vodice, the beach, the shopping center, and only 15 minutes from the historic town of Šibenik. The plot is located on a plot of land of 4000 m2 with four other plots of the same size, so it is possible to buy several plots as well as the whole plot. Feel free to contact us for more