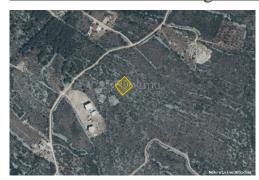

### Common

Title: VODICE - Atraktivno građevinsko zemljište(potpuno uređeno)

Property for: Sale

Land type: Building lot 800 m<sup>2</sup> Property area: Price: 120,000.00 € Updated: Oct 22, 2024

### Location

Country: Croatia

State/Region/Province: Šibensko-kninska županija

City: Vodice City area: Vodice ZIP code: 22211

# Description

Description: For sale is a building plot of 800 m<sup>2</sup> in Vodice. Ownership is 1/1, the plot is

cleared, leveled and ready for construction. The land is tucked away and a

macadam road leads to it, but water, electricity and the first buildings are only 30 meters away. The plot is surrounded by beautiful nature and offers peace, and is only 3 minutes' drive from the center of Vodice, the beach, the shopping center, and only 15 minutes from the historic town of Šibenik. The plot is located on a plot of land of 4000 m2 with four other plots of the same size, so it is possible to buy several plots as well as the whole plot. Feel free to contact us for more