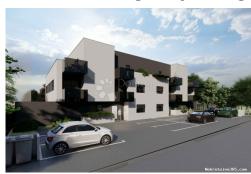

#### Common

Title: Moderna Novogradnja - Zagreb (Borovje)

Property for: Sale Property area:  $68 \text{ m}^2$ Number of Floors: Bedrooms: 3 1 Bathrooms:

Garden area: 33.62 m<sup>2</sup> Price: 245,000.00 € Updated: Oct 23, 2024

### Condition

Newbuild: yes Built: 2024