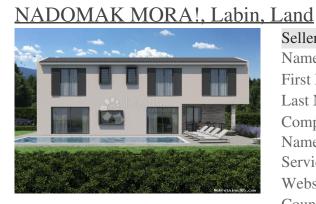

#### GRAĐEVINSKO ZEMLJIŠTE SA DOZVOLOM ZA MONTAŽNU KUĆU, NADOMAK MORA! Sale

Property for: Land type: Building lot Property area: 654 m<sup>2</sup> Price: 1.00€ Updated: Oct 23, 2024