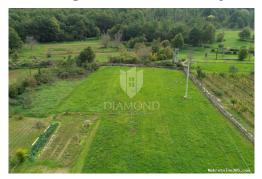

# Description

Description:

u prirodi

A large building plot in a natural environment. We are selling construction land already divided into two plots and an access road. So you don't have to worry about the road and where to start and where to build, this terrain has already

fulfilled all these things. It is located in the vicinity of the town of Labin, and you can be at the beach for swimming or in a shopping center within 10 minutes by car. It provides peace and distance from the hectic way of life and providing tranquility to yourself and your loved ones. Since the land is already separated into two construction plots, it is ideal for the construction of two houses, which provides a wide range of activities. You can build one house for yourself and one for rent or for your children, whatever you think of you can do here. The land is flat and rectangular, and all the necessary infrastructure is elsewhere than on the land itself, so you don't need extra money to haul it there either. Get in touch and let's go together to see something that you can call your own tomorrow. ID CODE: 2010-62