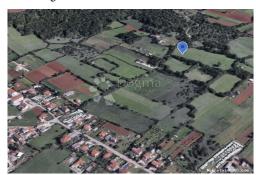

#### Common

Title: Zemljište u Jadreškima, 500 m<sup>2</sup>

Property for: Sale

Land type: Building lot Property area: 500 m<sup>2</sup> Price: 31,500.00 € Updated: Oct 28, 2024

## Location

Country: Croatia

State/Region/Province: Istarska županija

City: Ližnjan City area: Jadreški ZIP code: 52204

Ownership certificate: yes