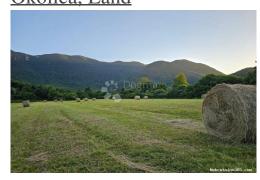

#### Common

BRUŠANE PRODAJE SE GRAĐEVINSKO ZEMLJIŠTE 7373 m2 Title:

Property for: Sale

Land type: Agricultural land

7373 m<sup>2</sup> Property area:

Price: 210,000.00 € Updated: Oct 28, 2024

#### Location

Country: Croatia

State/Region/Province: Ličko-senjska županija

Gospić - Okolica City:

City area: Brušane ZIP code: 53000

## Description

Description: ID CODE: ST3060