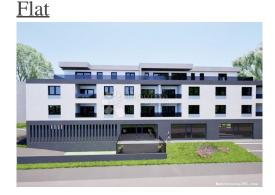

#### Common

Title: NOVI PROJEKT MIHOVLJAN PENTHOUSE 99.25M2

Property for: Sale Property area: 99 m<sup>2</sup> Floor: 3 Number of Floors: 3 4 Bedrooms: Bathrooms:

Price: 197,508.00 € Oct 28, 2024 Updated:

## Condition

Newbuild: yes Built: 2024.

#### Location

Country: Croatia

State/Region/Province: Međimurska županija Čakovec - Okolica City:

City area: Mihovljan ZIP code: 40000