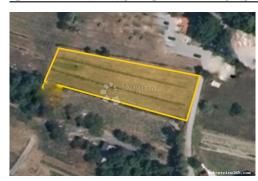

#### Common

GRAĐEVINSKO ZEMLJIŠTE PRAVILNOG OBLIKA 2030 m2 Title:

Property for: Sale

Land type: Building lot Property area: 2030 m<sup>2</sup> Price: 96,000.00 € Updated: Oct 28, 2024

## Description

Description: PICAN Pićan is a small medieval town located in central Istria, known for its rich

> history and charming atmosphere. It used to be the episcopal seat, and today it is a protected cultural and historical monument. The town is surrounded by nature and offers beautiful views of the surrounding valleys and hills. Narrow stone streets, churches and walls are reminiscent of old times, while local events, such as the legendary festival of legends and myths, are held as a sign of cultural heritage preservation. In Pićno, there is a regular building plot for residential use, with an area of 2030 m<sup>2</sup>. The plot has access from an asphalt road, which makes it easier to get there and build. Located in a quiet and picturesque part of Istria, it offers an ideal opportunity to build a family house or a cottage. The property is neat and unencumbered. \* BUILDING PLOT \* 2030 m2 \* APPROACH FROM THE ASPHALT ROAD \* CORRECT FORM \* THE OWNERSHIP IS IN ORDER For anything additional, you have at your disposal: ROBERTA POROPAT Licensed agent Mobile 00385 95 528-3152 roberta.poropat@dogma-nekretnine.com ID