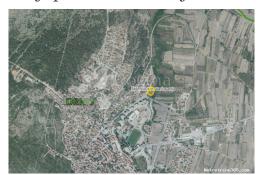

#### Common

Title: Poljoprivredno zemljište u centru Drniša

Property for: Sale

Land type: Agricultural land

Property area: 2520 m<sup>2</sup> Price: 37,800.00 € Updated: Oct 28, 2024

## Location

Country: Croatia

State/Region/Province: Šibensko-kninska županija

City: Drniš City area: Drniš ZIP code: 22320