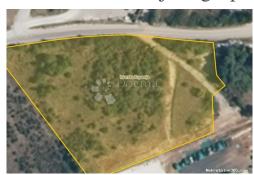

### Common

Title: Građevinsko zemljište gospodarsko proizvodne namjene

Property for: Sale

Land type: **Building** lot 6162 m<sup>2</sup> Property area: Price: 431,340.00 € Updated: Oct 28, 2024

# Description

Description: The land area of 6162 m2 is located within the boundaries of the construction area

> for economic and production purposes, undeveloped and arranged part (I1). Top location, next to the main road, wide access to the land directly from the paved road. Infrastructure nearby, approx. 50 m. Suitable for craft buildings, wholesale trade, warehouses and others. For more information and to arrange a viewing appointment - contact: Filip Pandurić Licensed agent Mobile: +385 99 337 5980