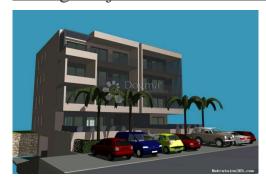

#### Common

Novogradnja Makarska od 2500-3400€! 3soban 64m2 (S4i) Title:

Property for: Sale Property area:  $64 \text{ m}^2$ Floor: 3 Number of Floors: 3 2 Bedrooms:

Price: 205,800.00 € Updated: Oct 28, 2024

### Condition

Bathrooms:

Newbuild: yes Built: 2025

### Location

Country: Croatia

State/Region/Province: Splitsko-dalmatinska županija

1

City: Makarska City area: Veliko Brdo

ZIP code: 21300

# Description

Description: ID CODE: ST2921