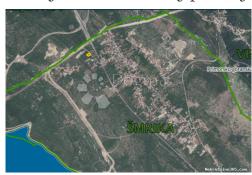

#### Common

Title: Zemljište na odličnoj poziciji

Property for: Sale

Land type: Agricultural land

Property area: 1098 m<sup>2</sup> Price: 45,000.00 € Updated: Oct 28, 2024

## Location

Country: Croatia

Primorsko-goranska županija State/Region/Province:

Kraljevica City: Šmrika City area: ZIP code: 51262

Ownership certificate: yes

# Description

Description: ID CODE: Z10971