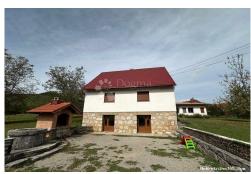

#### Common

Title: GOSPODARSKO IMANJE KLANAC

Property for: Sale House type: detached Property area: 168 m<sup>2</sup> 5000 m<sup>2</sup> Lot Size:

Number of Floors: 1 Bedrooms: 6 Bathrooms: 2

Price: 163,000.00 € Oct 28, 2024 Updated:

### Condition

Built: 1965 Last renovation: 2020

### Location

Country: Croatia

State/Region/Province: Ličko-senjska županija Gospić - Okolica City:

City area: Klanac ZIP code: 53000

## Description

Description: ID CODE: ST2894